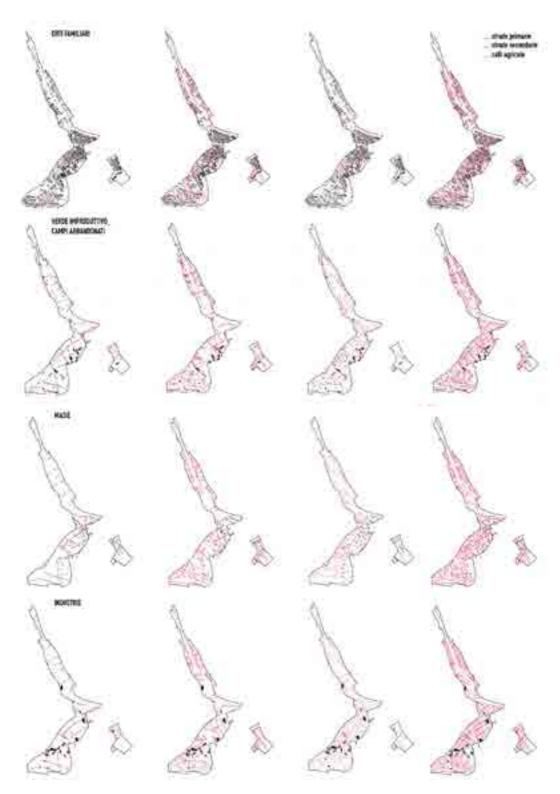

## BARCA\_LLOBREGAT Francesca Marina, Deborah Ombra, Sivia Sangriso

Within the agricultural area of Llobregat, abandoned fields cover a surface of 1.338.500mq equal to 28 times the surface of Plaça de Catalunya, the 72 present masies cover a surface of 18.000mq equal to 13,5 times Casa Milà's surface. The strategy applied for the recovery of these areas is based on the connection between points (masie) and lines (infrastructures) whose not functioning breaks the connections causing situations of abandonment. Strengthening the infrastructures and implementing the circuit of masies with new uses, also the linespoints system will return to work.