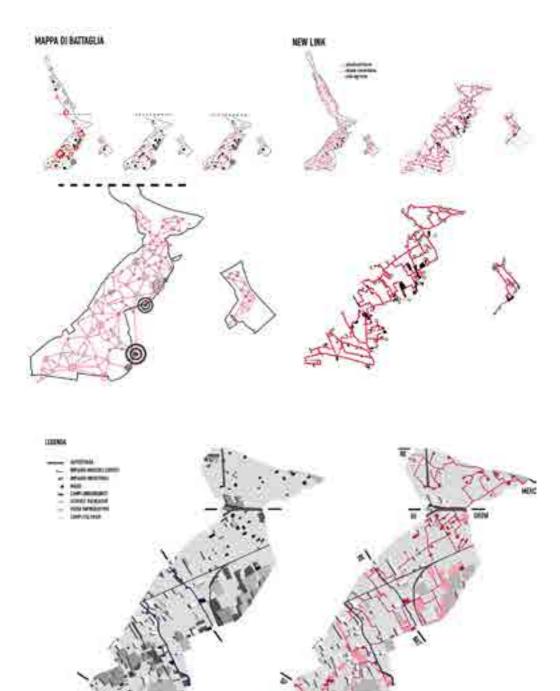

## BARCA\_LLOBREGAT Francesca Marina, Deborah Ombra, Sivia Sangriso

Within the agricultural area of Llobregat, abandoned fields cover a surface of 1.338.500mq equal to 28 times the surface of Plaça de Catalunya, the 72 present masies cover a surface of 18.000mq equal to 13,5 times Casa Milà's surface. The strategy applied for the recovery of these areas is based on the connection between points (masie) and lines (infrastructures) whose not functioning breaks the connections causing situations of abandonment. Strengthening the infrastructures and implementing the circuit of masies with new uses, also the linespoints system will return to work.