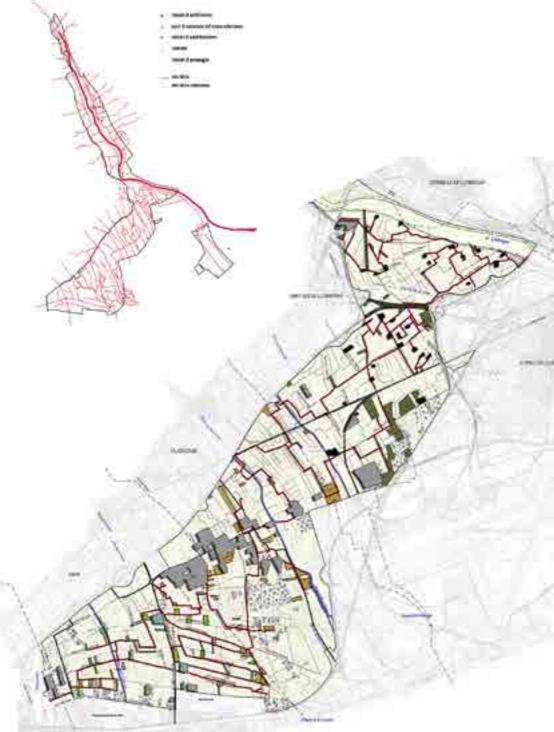

## BARCA\_LLOBREGAT Francesca Marina, Deborah Ombra, Sivia Sangriso

Within the agricultural area of Llobregat, abandoned fields cover a surface of 1.338.500mq equal to 28 times the surface of Plaça de Catalunya, the 72 present masies cover a surface of 18.000mq equal to 13,5 times Casa Milà's surface. The strategy applied for the recovery of these areas is based on the connection between points (masie) and lines (infrastructures) whose not functioning breaks the connections causing situations of abandonment. Strengthening the infrastructures and implementing the circuit of masies with new uses, also the linespoints system will return to work.