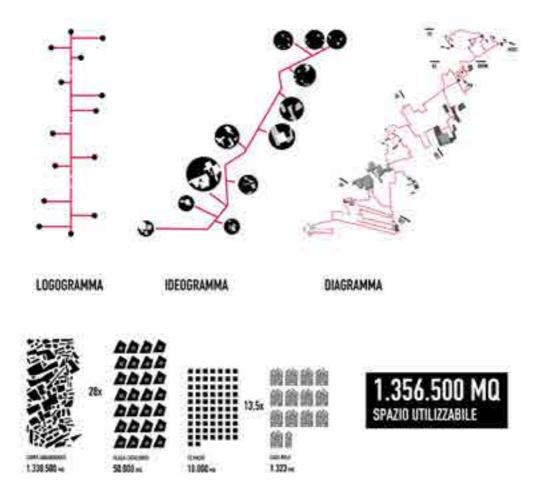

## BARCA\_LLOBREGAT Francesca Marina, Deborah Ombra, Sivia Sangriso

Within the agricultural area of Llobregat, abandoned fields cover a surface of 1.338.500mq equal to 28 times the surface of Plaça de Catalunya, the 72 present masies cover a surface of 18.000mq equal to 13,5 times Casa Milà's surface. The strategy applied for the recovery of these areas is based on the connection between points (masie) and lines (infrastructures) whose not functioning breaks the connections causing situations of abandonment. Strengthening the infrastructures and implementing the circuit of masies with new uses, also the linespoints system will return to work.